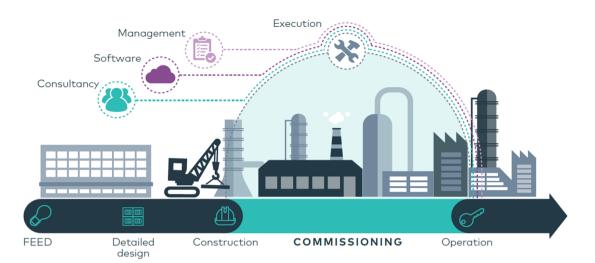

#### Digital Twin Framework

- What is digital Twin to client?
- Capital Projects
- Brownfield/Mods
- Asset Optimization
- Asset integrity
- Smart Cities/Environmental
- Subsea
- Pipelines